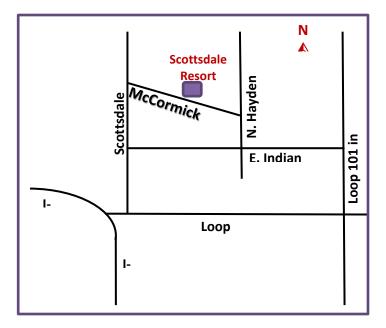

#### **Directions**

- From the Loop 101 in Scottsdale, take Exit 44 (E. Indian Bend Rd.)
- Turn West onto E. Indian Bend Rd.
- Turn North (right) onto N. Hayden Rd.
- Turn West (left) onto E. McCormick Parkway
- The Scottsdale Resort will be on your right